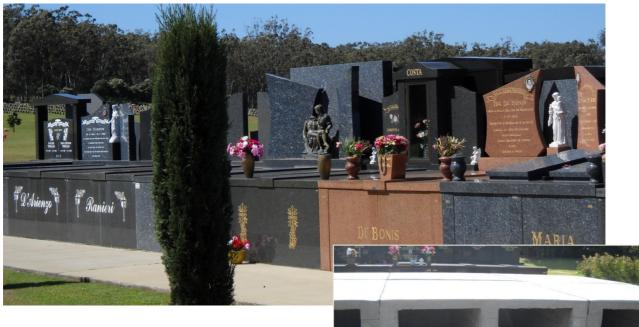

## Above-ground burials

To accommodate each individual's needs, Nudgee Cemetery offers several types of burial and memorial facilities.

It is recommended to visit the Cemetery to view the various facilities and discuss these options with our onsite staff. Once the desired type of facility is identified, a selection can be made from available sites.

## **Above Ground Vaults**

Vaults are purchased in plain concrete, which allows the family to finish their vault in a style and granite of their choosing. Above-ground vaults are preferred by people who would choose to be interred side-by-side.