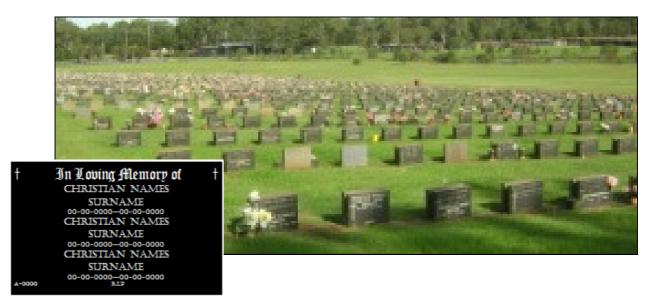

## **Lawn Cemetery**

The Lawn Section at Nudgee Cemetery is a common burial option. It is characterised by open lawns with identical granite headstones.

The headstone is erected in a vertical fashion to ensure easy location of a particular grave. The cost of the headstone and standard inscription is included in the burial fee. Other accessories are available for the Lawn Sections.

Some prefer a more formal option; such as the standard headstone on a granite base with a granite vase either side of the headstone (additional costs will apply).

Contact us:

The Cemetery Office is located at 493 St Vincents Road, Nudgee, Queensland 4014.