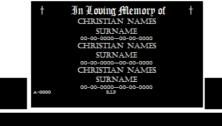

## **Lawn Cemetery**

The Lawn Section at Nudgee Cemetery is a common burial option. It is characterised by open lawns with identical granite headstones.

The headstone is erected in a vertical fashion to ensure easy location of a particular grave. The cost of the headstone and standard inscription is included in the burial fee. Other accessories are available for the Lawn Sections.

Some prefer a more formal option; such as the standard headstone on a granite base with a granite vase either side of the headstone (additional costs will apply).

Contact us:

The Cemetery Office is located at 493 St Vincents Road, Nudgee, Queensland 4014.