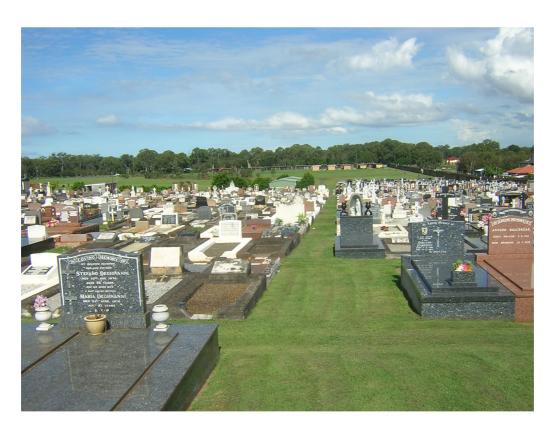

## **Monumental Cemetery**

Nudgee Cemetery has monumental plots available throughout the Cemetery, allowing a more personal and traditional style of memorial to be erected in memory of a loved one.

This includes St Brigid's Garden which is a special area for the burial of infants, with the monuments made to suit the size of the small plots.

All monuments are to be installed by a Cemetery authorised monumental mason.