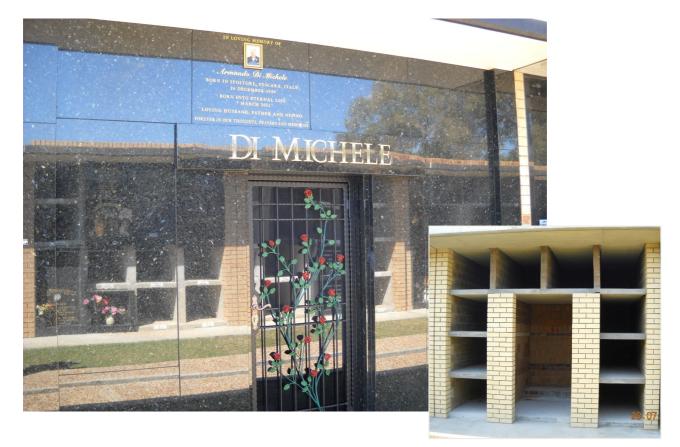

## **Family Chapels**

A Family Chapel is an alternative to the traditional in-ground burial and is constructed of concrete as a single unit comprising either 8 or 10 beds, in which an entire family will eventually be at rest together.

The family chapels are designed to allow an area for prayer and family memorabilia. The chapels can be appointed in the family's choice of granite, to be arranged directly with a stonemason.

Contact us: