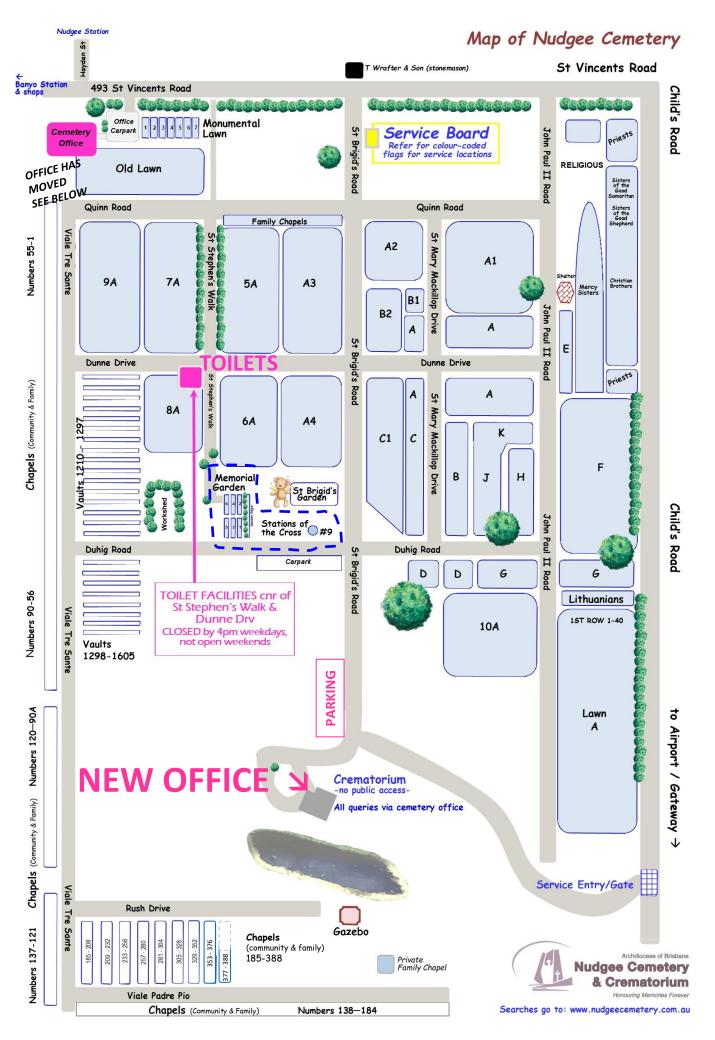

## Stations of the Cross Station 9

single or double options Single \$2,728 Double \$3,509 Personal Memorial Plaque \$627\* each Plus Interment Fee

\* includes installation

NOTE: embellishments on plaques to be costed accordingly ie. ceramic photos, cross, flowers etc